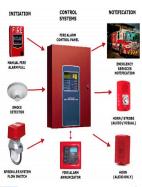

#### **FIRE FIGHTING**

Fire fighting system – a combination of Fire Protection and Detection system is probably the most important among all of building services, because this is the only service that involves directly in protecting human life and property. Any kind or category of building exerts a certain threat of fire based on the occupancy and usage and protective measures must be taken in order to keep the human life and property safe as much as possible.

**Native Engineering Services & Trading** under its collaboration keeps some renowned brands of pumps, alarm panels, valves, accessories which are installed maintaining international standards by highly skilled, dedicated and motivated workforce.

#### FIRE FIGHTING - SERVICES WE OFFER

- Supply & installation of Fire Pumps (UL, Non UL)
- Supply & installation of Fire Alarm Panel (Conventional, Addressable, UL, Non UL)
- Supply & installation of Fire suppression system
- Supply & installation of Hydrant system
- Supply & installation of Sprinkler system

- Supply of fire fighting equipment and materials
- Supply & installation of valves, fittings and accessories.
- Supply & installation of Public address system
- Design, drawing, documentation of Fire protection and detection system