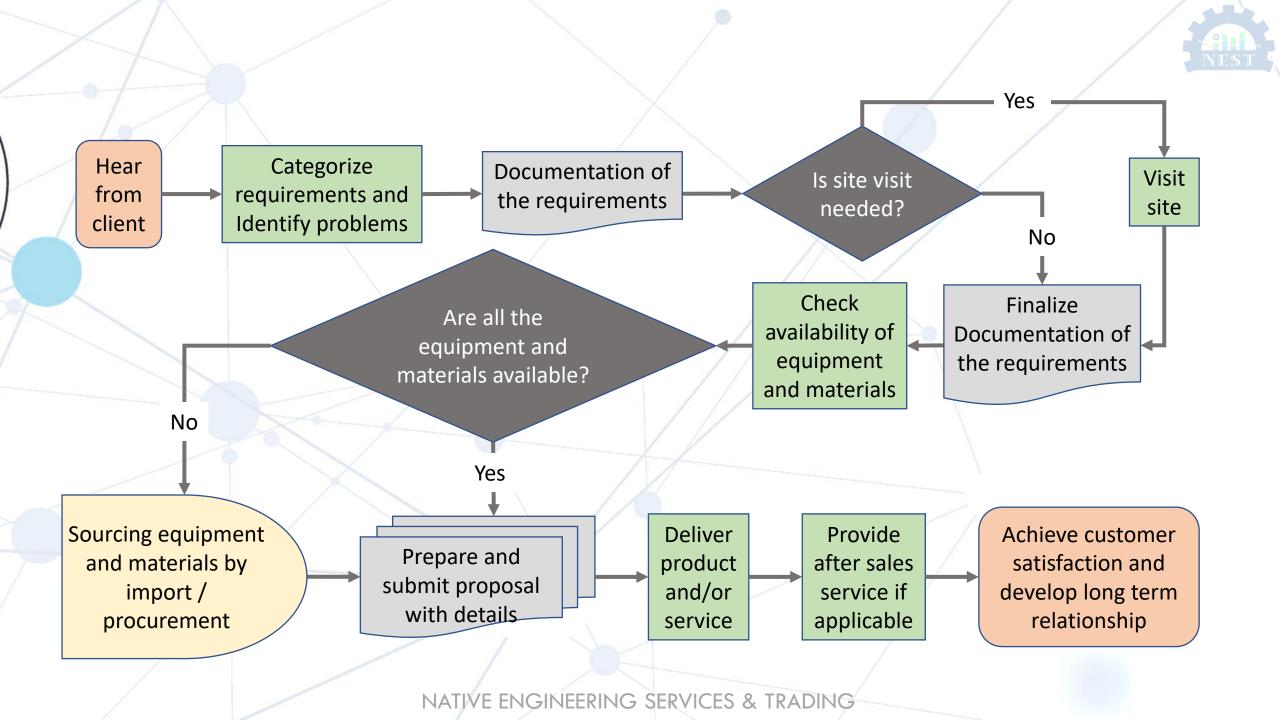

# HOW WE EXECUTE

You can easily reach NATIVE ENGINEERING SERVICES & TRADING via phone, email, facebook page or in person and let us know your requirements. We might visit the site and we will give you feedback within the shortest possible time. It could be a proposal of solution including specific estimation with/without alternative offers or it could be additional queries in some cases. After finalizing the proposal, If you engage us then we will deliver the solution in time, specify the reliability of the solution and will provide the post-implementation services if applicable.

We always offer the most competitive price without making any slightest compromise in the context of quality. We believe in long-term relationship, our top priority is to achieve your highest satisfaction and to make sure that you always choose us over all of our competitors in the market.