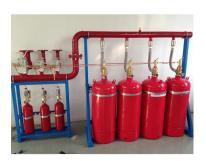

#### FIRE FIGHTING - SERVICES WE OFFER

- Supply & installation of Fire Pumps (UL, Non UL)
- Supply & installation of Fire Alarm Panel (Conventional, Addressable, UL, Non UL)
- Supply & installation of Fire suppression system
- Supply & installation of Hydrant system
- Supply & installation of Sprinkler system

- Supply of fire fighting equipment and materials
- Supply & installation of valves, fittings and accessories.
- Supply & installation of Public address system
- Design, drawing, documentation of Fire protection and detection system

Valves

**MS Pipes** 

Pipe Fittings

Fire alarm devices

Fire alarm devices

Fire alarm devices

FACP

FM 200