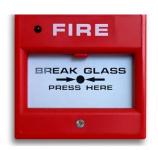

Valves

**MS Pipes** 

Pipe Fittings

Fire alarm devices

Fire alarm devices

Fire alarm devices

FACP

FM 200